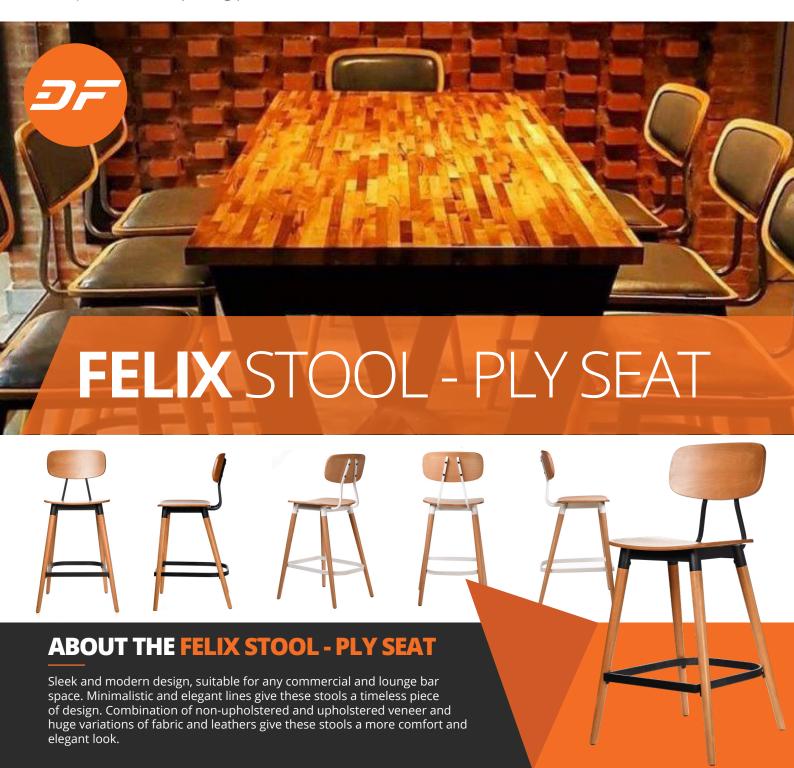

## **FEATURES**

- Suitable for indoor commercial use only
- Dimensions: 580W x 595D x 1085H
- Seat Height: 740mm
- Seat: moulded ply seat
- Frame: powder coated steel stocked in black or white. Many other colours available to order.
- Legs: Solid Timber

- Stool comes flat packed (Can be supplied assembled at extra cost)
- Stocked In: White Frame / Natural, Black Frame / Lancaster Oak
- Matching Products: Felix Barstool Vinyl Seat, Felix Chair - Ply Seat, Felix Chair - Vinyl Seat
- Made in Europe