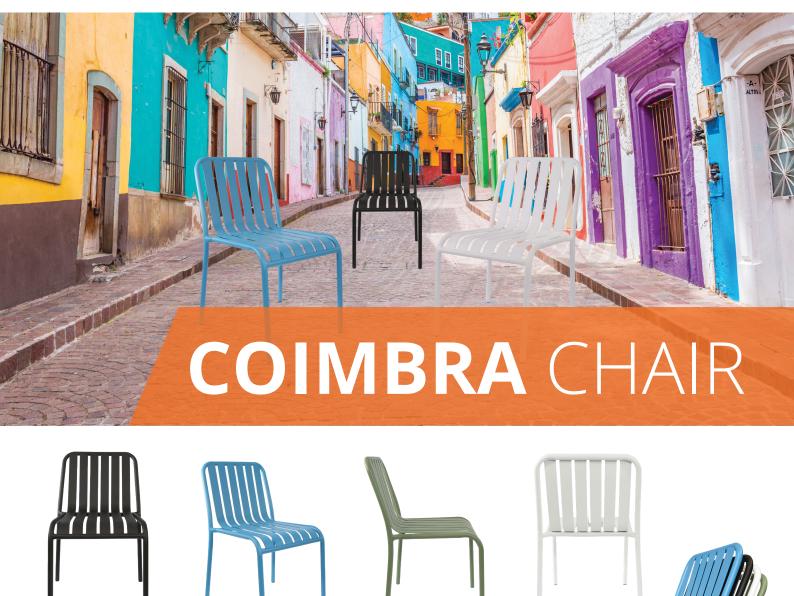

## **ABOUT THE COIMBRA CHAIR**

Introducing the Coimbra Aluminium Chair, a perfect blend of durability and modern elegance. This chair features a sturdy powder-coated aluminium frame that exhibits an air of sophistication with its sleek, polished finish. Not only is it visually appealing, but it's also lightweight, making it easy to maneuver and arrange.

## **FEATURES**

- Brand: Durafurn®
- Powder coated aluminium frame
- Lightweight | Sleek, sophisticated polished finish
- 1 year warranty
- SWL: 150kg

- Suitable for indoor & outdoor commercial application
- Available in Black, Blue, Olive Green and White
- Dimensions: 810mm H x 500mm W x 575mm D
- Seat Height: 450mm
- Stackable