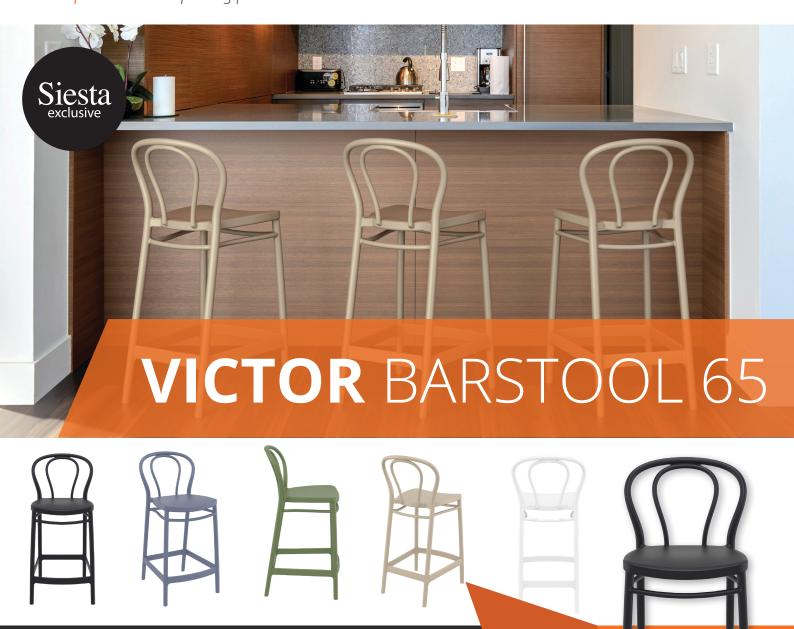

## **FEATURES**

venues, indoor or outdoor.

- Suitable for indoor and outdoor commercial use
- Made of UV stabilised polypropylene reinforced with glass fibre

**ABOUT THE VICTOR BARSTOOL 65** 

Victor Bar Stool h.65 cm is produced with a single injection of polypropylene reinforced with glass fibre obtained by means of the latest generation of air moulding technology with neutral tones. For indoor and outdoor use. The plastic is packed with UV stabiliser, so this stool will not fade or go brittle even in the sunniest weather conditions. Built to last in busy commercial

- Dimensions: W440 x D500 x H960 Seat Height 650
- Unit Weight: 4.2kg
- SWL: 135kg
- Supplied unassembled easy to assemble
- Weather resistant, UV Stabilised, Glass fibre reinforced

- Stocked In: Anthracite, Black, White, Green, Taupe
- Replaceable feet
- **CATAS Tested**
- Matching Products: Victor Chair & Victor XL Armchair
- Made in Europe