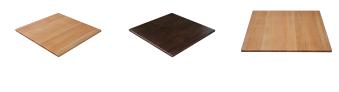

## **Tuscany Table Tops**

The Duratop Tuscany table tops are a quality, seamless, hygienic and functional table top suitable for indoor use only. These table tops are manufactured in South East Asia and are made from solid 32mm thick, genuine European Beechwood. These tables are great value for money as they are durable, inexpensive and appealing to the eye. These tops come in two different colours; Chocolate and Natural and have a quality stain finish.

- 2 year structural warranty
- Available sizes 700mmx700mmx32mm and 800mmx800mmx32mm
- Brand: Duratop
- Made from 25mm thick solid European Beech Discontinued
- Made from 32mm thick solid European Beech
- Made in South East Asia
- Metal supports struts on underneath for added strength
- Quality stain finish Available in Chocolate or Natural
- Suitable for indoor use only
- Supplied unassembled Flat pack form
- Weight: 70SQ â€" 9kg, 80SQ â€" 11kg