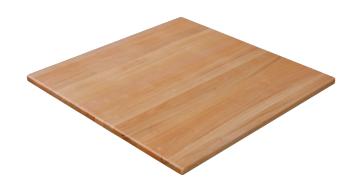

## **Tuscany Table Tops**

The Duratop Tuscany table tops are a quality, seamless, hygienic and functional table top suitable for indoor use only. These table tops are manufactured in South East Asia and are made from solid 32mm thick, genuine European Beechwood. These tables are great value for money as they are durable, inexpensive and appealing to the eye. These tops come in two different colours; Chocolate and Natural and have a quality stain finish.

These tops have a guaranteed 2 year structural warranty and come with inserted metal struts underneath to greatly enhance strength and prevent bowing.

The 25mm thick tops are discontinued - they are now a 32mm thick top.

- 2 year structural warranty
- Available sizes 700mmx700mmx32mm and 800mmx800mmx32mm
- Brand: Duratop
- Made from 25mm thick solid European Beech Discontinued
- Made from 32mm thick solid European Beech
- Made in South East Asia
- Metal supports struts on underneath for added strength
- Quality stain finish Available in Chocolate or Natural
- Suitable for indoor use only
- Supplied unassembled Flat pack form
- Weight: 70SQ â€" 9kg, 80SQ â€" 11kg