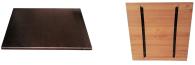

These tops have a guaranteed 2 year structural warranty and come with inserted metal struts underneath to greatly enhance strength and prevent bowing.

The 25mm thick tops are discontinued - they are now a 32mm thick top.

- 2 year structural warranty
- Available sizes 700mmx700mmx32mm and 800mmx800mmx32mm
- Brand: Duratop
- Made from 25mm thick solid European Beech Discontinued
- Made from 32mm thick solid European Beech
- Made in South East Asia
- Metal supports struts on underneath for added strength
- Quality stain finish Available in Chocolate or Natural
- Suitable for indoor use only
- Supplied unassembled Flat pack form
- Weight: 70SQ â€" 9kg, 80SQ â€" 11kg