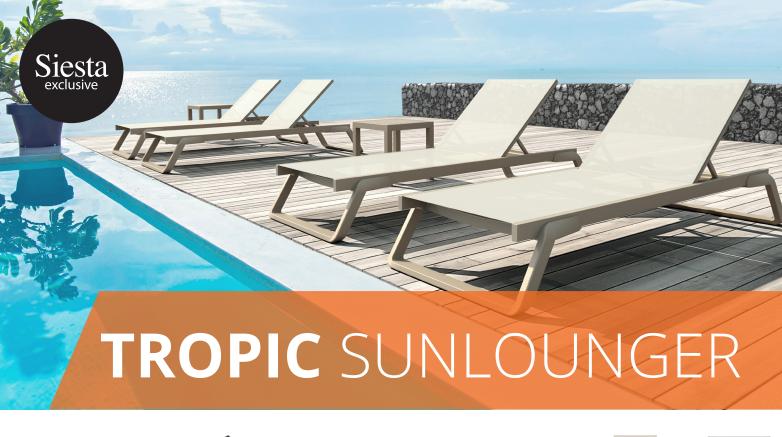

## **ABOUT THE TROPIC SUNLOUNGER**

Introducing the Tropic Sun Lounger, a perfect blend of durability, functionality, and style. This exceptional lounger features legs made from resin reinforced with glass fibre, ensuring unparalleled strength. Its lacquered aluminium structure adds a touch of sophistication while maintaining lightweight portability. The breathable synthetic cover is easily replaceable and provides ultimate comfort during those sunny days. With five adjustable reclining positions, you can find the perfect angle to relax and unwind. The non-slip feet ensure stability, while the small wheels make it effortless to move around. Designed to be stackable, the Tropic Sun Lounger is a space-saving solution without compromising its robustness.