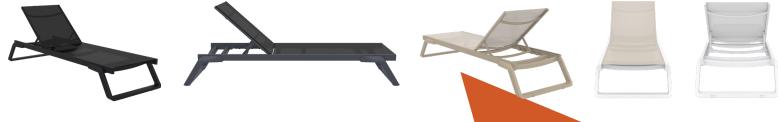

- Made in Europe by Siesta
- Polypropylene reinforced with fibre glass legs
- Lacquered aluminium frame
- High quality Batyline fabric by Serge Ferrari
- Biaxiale tensioning for extreme resistance
- · Unit weight: 12kg
- SWL: 150kg
- CATAS tested
- Stackable

- 5 position back rest
- Hidden wheels and non slip feet
- Extreme tear resistance
- UV & Weather protected
- Quick drying
- · Hygienic mould resistant treatment
- stain resistant
- Fabric can be replaced
- Suitable for indoor & outdoor commercial application