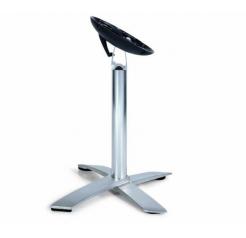

## **Titan Folding Table Base**

## **Brand: Durabase**

Popular indoor/outdoor folding & stackable table base suitable for use in all commercial applications. Very easy to use quick release folding mechanism, and the 2x adjustable feet are spring loaded and fixed to the base to prevent lost table base feet.

- 2 year warranty
- Dimensions: 440x480x720H Base Span: 680x680
- Heavy duty and very easy to use folding mechanism
- Made in China
- Polished aluminium finish
- Recommend table top max weight and size: 12kg, 800mmx800mm
- Stackable base design
- Suitable for indoor/outdoor commercial use
- Suitable for table tops up to 800x800mm square
- Supplied in knock down form
- Tilting table top function
- Weight: 8 kgs