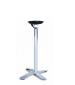

## Titan Bar Folding Table Base

Popular indoor/outdoor folding & stackable table base suitable for use in all commercial applications. Very easy to use quick release folding mechanism, and the 2x adjustable feet are spring loaded and fixed to the base to prevent lost table base feet.

- 2 year warranty
- Dimensions: 440x480x1090H Base Span: 680x680
- Heavy duty and very easy to use folding mechanism
- Made in China
- Polished aluminium finish
- Recommend table top max weight and size: 10kg, 700mmx700mm
- Stackable base design
- Suitable for indoor/outdoor commercial use
- Suitable for table tops up to 700x700mm square
- Supplied in knock down form
- Tilting table top function
- Weight: 9 kgs