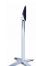

## Titan Bar Folding Table Base

Popular indoor/outdoor folding & stackable table base suitable for use in all commercial applications. Very easy to use quick release folding mechanism, and the 2x adjustable feet are spring loaded and fixed to the base to prevent lost table base feet.

- 2 year warranty
- Dimensions: 440x480x1090H Base Span: 680x680
- Heavy duty and very easy to use folding mechanism
- Made in China
- Polished aluminium finish
- Recommend table top max weight and size: 10kg, 700mmx700mm
- Stackable base design
- Suitable for indoor/outdoor commercial use
- Suitable for table tops up to 700x700mm square
- Supplied in knock down form
- Tilting table top function
- Weight: 9 kgs