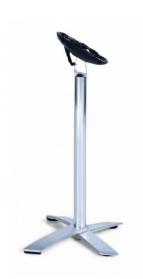

## Titan Bar Folding Table Base

Popular indoor/outdoor folding & stackable table base suitable for use in all commercial applications. Very easy to use quick release folding mechanism, and the 2x adjustable feet are spring loaded and fixed to the base to prevent lost table base feet.

- 2 year warranty
- Dimensions: 440x480x1090H Base Span: 680x680
- Heavy duty and very easy to use folding mechanism
- Made in China
- Polished aluminium finish
- Recommend table top max weight and size: 10kg, 700mmx700mm
- Stackable base design
- Suitable for indoor/outdoor commercial use
- Suitable for table tops up to 700x700mm square
- Supplied in knock down form
- Tilting table top function
- Weight: 9 kgs