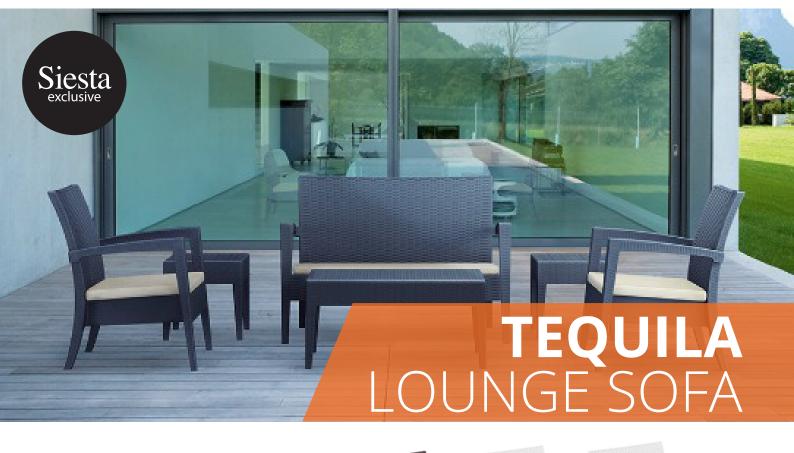

## **ABOUT THE TEQUILA LOUNGE SOFA**

The Tequila Lounge Sofa is an injection moulded resin chair, the non-metalic frame will never unravel, rust or decay, with rattan look seat and back. Reinforced with glass fibre to strengthen the legs and boost the weight capacity. The Tequila Lounge Sofa is stackable, designed for outdoor use, UV stable and weather proof, it will not fade or go brittle in Australia's harsh outdoor conditions. Strong yet lightweight, this chair will add class to your venue. It's sleek profile is pleasant to the eye so this chair is as charming as it is functional. Very easy to clean, just hose it down.

- Stackable up to 3 high
- Suitable for indoor and outdoor commercial use
- Made of UV stabilised polypropylene reinforced with glass fibre
- Seat: Beige cushion available at an extra cost 50mm thick cushion covered with polyster fabric & finished with piping, washable & suitable for outdoor use
- Dimensions: 1280W x 770D x 890H x 380 Seat Height
- Arm Height: 670H

- Unit Weight: 12.5kg, SWL: 150kg, Supplied assembled
- Weather resistant, UV Stabilised, Glass fibre reinforced
- Stocked In: Anthracite, Chocolate Special Order Colours: White
- Replaceable feet, CATAS Tested
- Matching Products: Tequila Lounge Armchair, All Resin Rattan Range Products
- Made in Europe
- 3 Month warranty on cushions