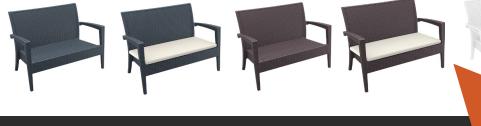

- Unit Weight: 12.5kg, SWL: 150kg, Supplied assembled
- Weather resistant, UV Stabilised, Glass fibre reinforced
- Stocked In: Anthracite, Chocolate Special Order Colours: White
- Replaceable feet, CATAS Tested
- Matching Products: Tequila Lounge Armchair, All Resin Rattan Range Products
- Made in Europe
- 3 Month warranty on cushions