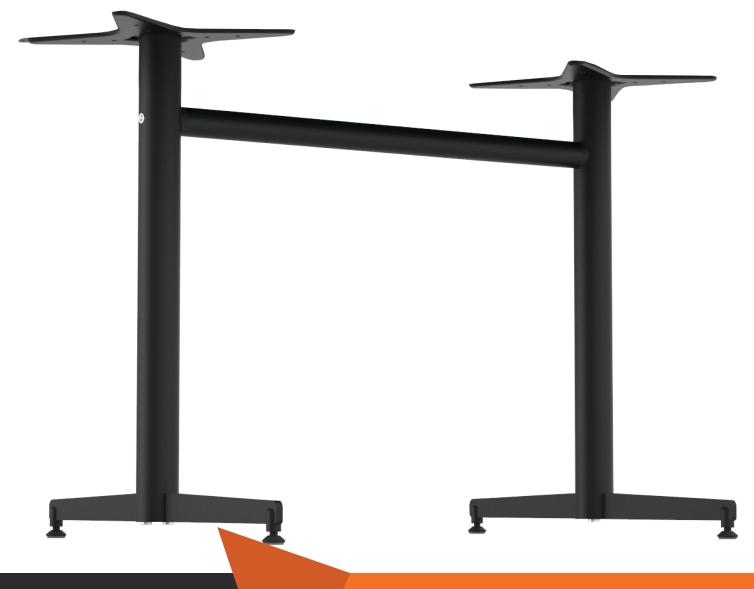

## STOCKHOLM WIN TABLE BASE

## **FEATURES**

- Suitable for indoor and outdoor commercial use
- Top Plate: Pressed steel top plate with 8 x fastening points x 2
- Pole: 76mm diameter powder-coated round pole
- Base: 2 x 460mm wide powder-coated base
- Nano ceramic pre paint treatment with Black powdercoated finish
- 4 x adjustable Feet

- Supplied unassembled easy to assemble
- Replaceable feet
- Standard Height: 715mm
- Unit Weight: 11kg
- Maximum Suitable Table Top Size: 1400x800mm rectangle - 22kg
- Made in Europe