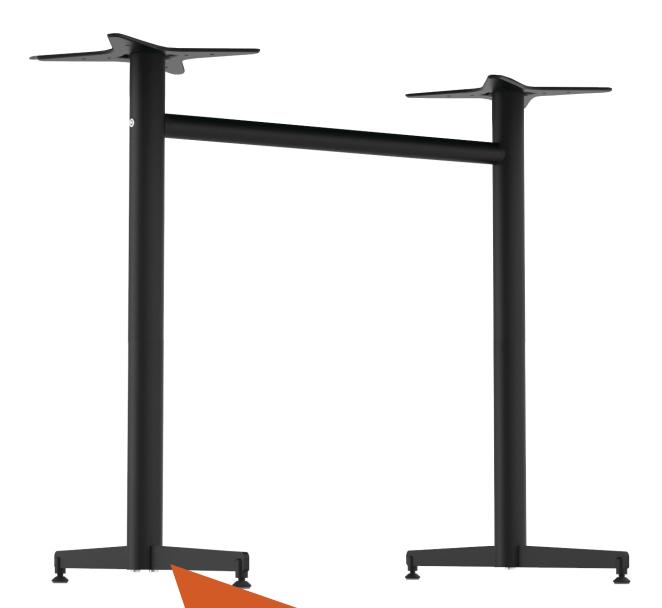

## STOCKHOLI TWIN BAR TABL BAS

## **FEATURES**

- Suitable for indoor and outdoor commercial use
- Top Plate: Pressed steel top plate with 8 x fastening points x 2
- Pole: 76mm diameter powder-coated round pole
- Base: 2 x 460mm wide powder-coated base
- Nano ceramic pre paint treatment with Black powdercoated finish
- 4 x adjustable Feet

- Supplied unassembled easy to assemble
- Replaceable feet
- Standard Height: 1100mm
- Unit Weight: 12kg
- Maximum Suitable Table Top Size: 1200x800mm
  rectangle 20kg
- Made in Europe