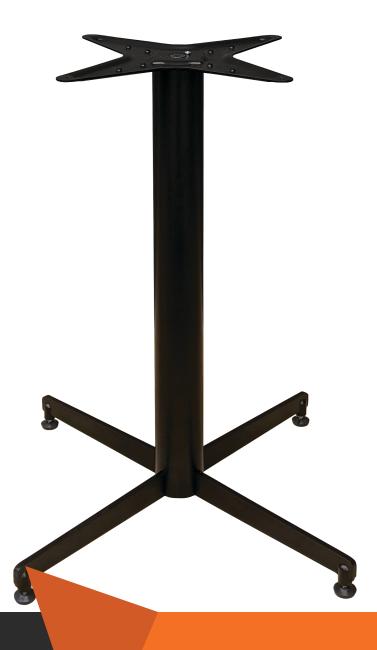

## **STOCKHOLM**TABLE BASE

## **FEATURES**

- Suitable for indoor and outdoor commercial use
- Top Plate: Pressed steel top plate with 8 x fastening points
- Pole: 76mm diameter powder-coated round pole
- Base: 460x460mm powder-coated base
- Nano ceramic pre paint treatment with Black powdercoated finish
- 4 x adjustable Feet

- Supplied unassembled easy to assemble
- Replaceable feet
- Standard Height: 715mm
- Unit Weight: 8kg
- Max. Suitable Table Top Size: 800x800mm square 15kg
- Made in Europe