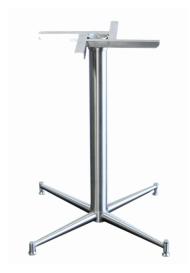

## Brand: Durabase®

High quality 304 grade stainless steel indoor/outdoor table base suitable for use in all commercial applications.

- 2 year warranty
- Adjustable Feet (No longer comes with adjustable key mechanism on top of base)

- Description: High quality 304 grade stainless steel table base, Suitable for table tops up to 80/80. For indoor/outdoor use.

- Made in: CHINA
- Recommend table top max weight and size: 12kg, 800mmx800mm
- Specifications: Total height 720mm, Pole 60mm, Top plate 330mm wide including 8 x fastening points. 670mm base span with 4 x adjustable leveling feet.
- Supplied as knockdown form
- Unit Weight: 6kg