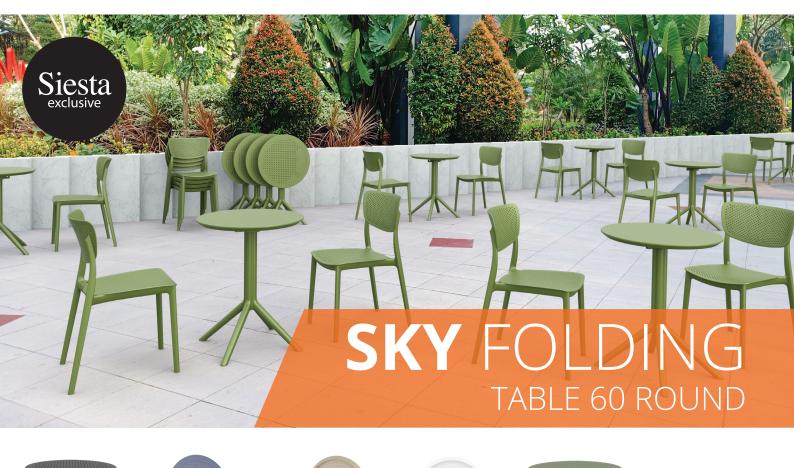

Your partners in hospitality furniture

- 1300 850 904
- sales@furnlink.com.au 🗷
- www.furnlink.com.au @

Introducing the Sky Folding Table, a sleek and versatile addition to any contemporary hospitality space. This 60cm round table features a durable, weather-resistant polypropylene structure with a unique folding mechanism, making storage and transportation a breeze. The minimalist design, offers both functionality and style, making it an ideal choice for cafes, restaurants, poolside dining and outdoor events.

## **FEATURES**

- Suitable for light commercial use only
- 5 year structural warranty
- Dimensions: 600W x 600D x 740H
- Made in Europe
- Stocked in: Black, Anthracite, White, Taupe & Olive
- Suitable for indoor and outdoor use
- Assembly required