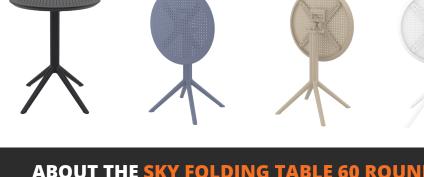

## **FEATURES**

- Suitable for light commercial use only
- 5 year structural warranty
- Dimensions: 600W x 600D x 740H
- Made in Europe
- Stocked in: Black, Anthracite, White, Taupe & Olive
- Suitable for indoor and outdoor use
- Assembly required