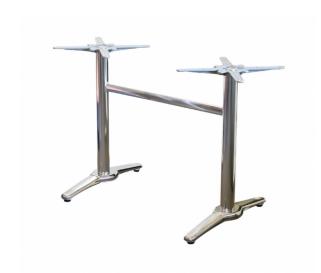

## Roma Twin Table Base

**Brand: Durabase** 

Very popular indoor/outdoor twin table base suitable for use in all commercial applications.

- Description: Twin aluminium base cast iron weighted. Suitable for indoor and outdoor use. Suitable for tops up to 1400/800.
- Made in: CHINA
- Recommended table top max weight and size: 1200mmx800m, 18kg, Extra wide H-frame: 1400mmx800mm, 21kg
- Specifications: Total height 720mm. Pole Dia. 60mm, Top plates. Aluminium, 450mm wide including 16 x fastening points. Adjustable leveling feet. Foot width 600mm. Top plate span 950mm.
- Supplied in knock down form
- Warranty: 2 Years
- Weight: 10kg