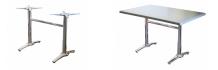

## Roma Twin Table Base

**Brand: Durabase** 

Very popular indoor/outdoor twin table base suitable for use in all commercial applications.

- Description: Twin aluminium base cast iron weighted. Suitable for indoor and outdoor use. Suitable for tops up to 1400/800.
- Made in: CHINA
- Recommended table top max weight and size: 1200mmx800m, 18kg, Extra wide H-frame: 1400mmx800mm, 21kg
- Specifications: Total height 720mm. Pole Dia. 60mm, Top plates. Aluminium, 450mm wide including 16 x fastening points. Adjustable leveling feet. Foot width 600mm. Top plate span 950mm.
- Supplied in knock down form
- Warranty: 2 Years
- Weight: 10kg