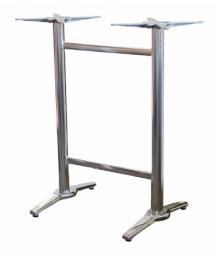

## Roma Twin Bar Table Base

## **Brand: Durabase**

Very popular indoor/outdoor bar table base suitable for use in all commercial applications.

- 2 year warranty

- Description: Twin aluminium bar base cast iron weighted. Suitable for indoor and outdoor use. Suitable for tops up to 1200x800.

- Made in: CHINA
- Recommended table top max weight and size: 1200mmx800m, 18kg, Extra wide H-frame:
- 1400mmx800mm, 21kg

- Specifications: Total height 1090mm. Pole Dia. 60mm, Top plates. Aluminium, 450mm wide including 16 x fastening points. Adjustable leveling feet. Foot width 600mm. Top plate span 950mm.

- Supplied as knock down form
- Unit weight: 11.5Kg