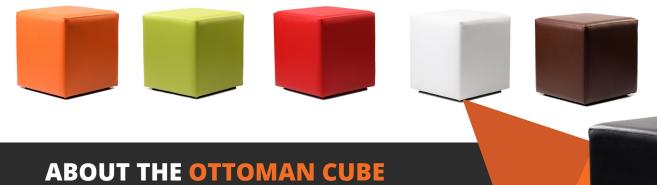

## **FEATURES**

- Suitable for indoor commercial use only
- · Seat: Quality vinyl
- Frame: Strong timber frame
- Dimensions Cube: 430W x 430D x 450 Seat Height
- · Cube Unit Weight: 6kg

- SWL: 120kg
- Stocked In: Black, Chocolate, Red, Orange, White & Green
- Replaceable feet
- Made in Europe