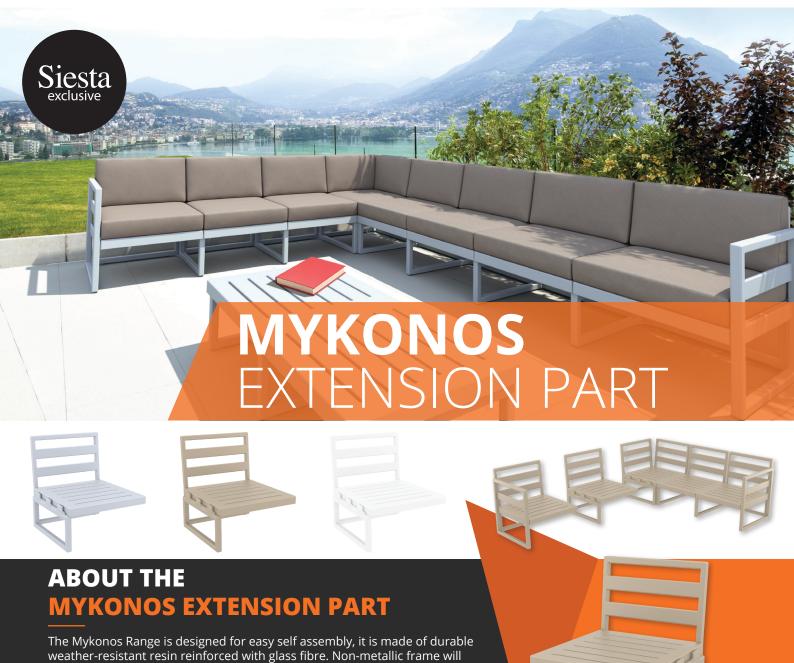

## **FEATURES**

your corner set or lounge.

- 5 year structural warranty
- Dimensions: 680W x 720D x 750H x 330 Seat Height

never unravel, rust or decay. It is UV protected which insures the colours will not fade. Can be disassembled. For indoor and outdoor contract use. With the extension part you can add as many seats as you want to extend

- Suitable for indoor and outdoor use
- Supplied unassembled Easy assembly
- SWL: 150 kg
- Unit Weight: 10kg
- Weather resistant, UV Stabilised Will not fade under direct sunlight

- Made in Europe
- Optional cushions available in Beige, Anthracite, Light Brown & White only - 100mm thick cushion covered with Etisilk polyster fabric and finished with piping. Cushions are specially designed for Mykonos Lounge Set. Water resistant with UV for indoor/outdoor use.