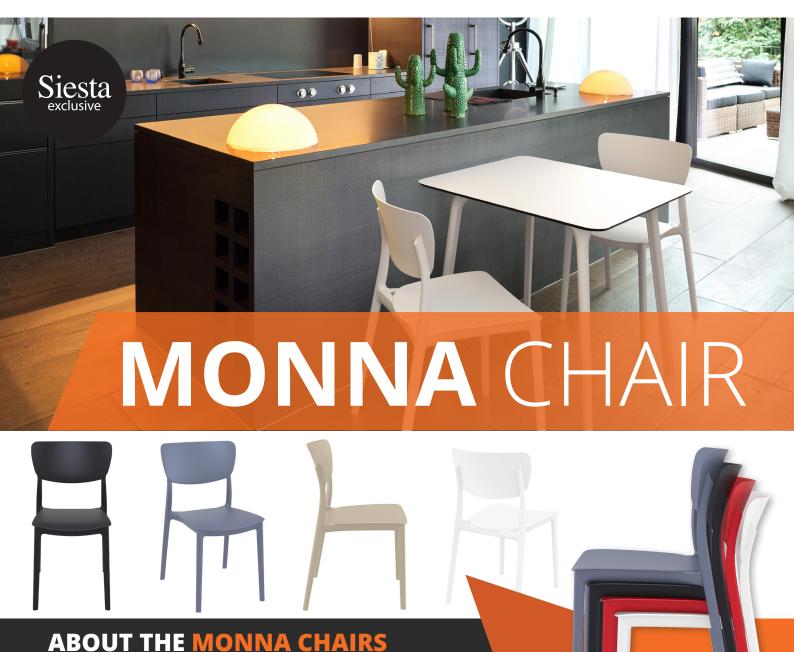

## **FEATURES**

- 5 year structural warranty
- Made in Europe
- Stocked in: Anthracite, Black, Taupe & White

to last in busy commercial venues, indoor or outdoor.

The Monna Chair by Siesta is no ordinary plastic chair. It's extraordinary strength is due to the entire chair being one-piece injection moulded polypropylene, the legs reinforced with glass fibre for even more stability. The plastic is packed with UV stabiliser, so this chair will not fade or go brittle even in the sunniest weather conditions. Siesta's Monna Chair is built

- Special Order Colours: Red & Olive Green
- Supplied assembled
- Weather resistant
- **UV Stabilised**
- Glass fibre reinforced

- Suitable for indoor and outdoor use
- Stackable to 4 high
- Dimensions: W450 x D530 x H820 Seat Height 450
- Unit Weight: 3.4kg
- SWL: 150Kg