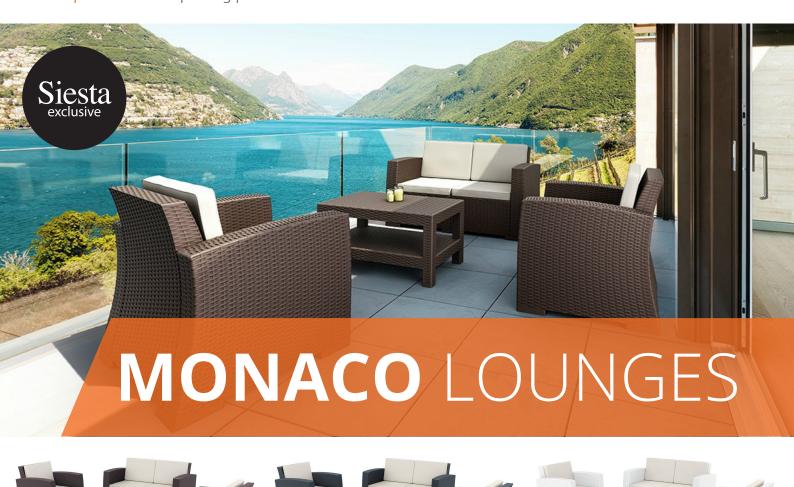

Your partners in hospitality furniture

1300 850 904

sales@furnlink.com.au 🗷

www.furnlink.com.au @

The Monaco lounge is an injection moulded resin chair, the non-metallic frame will never unravel, rust or decay, with rattan look seat and back. Reinforced with glass fibre to give it impressive strength and boost the weight capacity, the Monaco Lounge features an easy to assemble design that is suitable for indoor or outdoor use. The Monaco Lounge Armchair is UV stable and weather proof, it will not fade or go brittle in Australia's harsh outdoor conditions. Strong yet lightweight, this Lounge will add class to any venue. It's sleek and comfortable profile is pleasant to the eye so this chair is as charming as it is functional. Very easy to clean, just hose it down.

## **FEATURES**

- Made of durable weather-resistant resin reinforced with glass fibre- will never unravel or rust!
- **UV** Protected
- Suitable for indoor and outdoor commercial use
- Dimensions: 820W x 790D x 790H x 350 Seat Height
- Optional cushions available (seat & back) in Beige only - 7 cm thick cushion covered with polyester fabric and finished with piping
- 3 Month warranty on cushions

- Stocked in: Anthracite, Chocolate
- Special order colour: White
- Supplied unassembled
- The Monaco Lounge is designed for self assembly.
- Add the Monaco Lounge extension piece to convert the Armchair into a Sofa or Lounge.
- See assembly video at www.youtube.com/watch?v=4QD-FO6rt6Bk
- Made in Europe