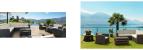

## Monaco Lounge Table

The Monaco Lounge Table is an injection moulded resin table, the non-metalic frame will never unravel, rust or decay. Reinforced with glass fibre to strengthen the legs and boost the weight capacity. The Monaco Lounge Table is designed for both indoor and outdoor use, UV stable and weather proof, it will not fade or go brittle in Australia's harsh outdoor conditions. Strong yet lightweight, this lounge table will add class to your venue. It's sleek profile is pleasant to the eye so this table is as charming as it is functional. Very easy to clean, just hose it down.