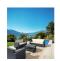

## Monaco Lounge Table

The Monaco Lounge Table is an injection moulded resin table, the non-metalic frame will never unravel, rust or decay. Reinforced with glass fibre to strengthen the legs and boost the weight capacity. The Monaco Lounge Table is designed for both indoor and outdoor use, UV stable and weather proof, it will not fade or go brittle in Australia's harsh outdoor conditions. Strong yet lightweight, this lounge table will add class to your venue. It's sleek profile is pleasant to the eye so this table is as charming as it is functional. Very easy to clean, just hose it down.

For detailed video assembly instructions click on the following link:

https://www.youtube.com/watch?v=0Vfk5B63r2q

- 2 year warranty
- Available in: Chocolate, Anthracite & White
- Dimensions: 930L x 550D x 470H
- Durable moulded resin rattan look, reinforced with glass fibre - will never unravel or rust!
- For indoor & outdoor commercial use
- Made in Europe
- Supplied unassembled designed for easy self assembly
- UV Protected