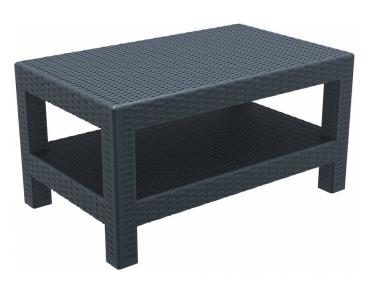

## Monaco Lounge Table

The Monaco Lounge Table is an injection moulded resin table, the non-metalic frame will never unravel, rust or decay. Reinforced with glass fibre to strengthen the legs and boost the weight capacity. The Monaco Lounge Table is designed for both indoor and outdoor use, UV stable and weather proof, it will not fade or go brittle in Australia's harsh outdoor conditions. Strong yet lightweight, this lounge table will add class to your venue. It's sleek profile is pleasant to the eye so this table is as charming as it is functional. Very easy to clean, just hose it down.

For detailed video assembly instructions click on the following link:

https://www.youtube.com/watch?v=0Vfk5B63r2q

- 2 year warranty
- Available in: Chocolate, Anthracite & White
- Dimensions: 930L x 550D x 470H
- Durable moulded resin rattan look, reinforced with glass fibre - will never unravel or rust!
- For indoor & outdoor commercial use
- Made in Europe
- Supplied unassembled designed for easy self assembly
- UV Protected