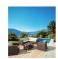

## Monaco Lounge Table

The Monaco Lounge Table is an injection moulded resin table, the non-metalic frame will never unravel, rust or decay. Reinforced with glass fibre to strengthen the legs and boost the weight capacity. The Monaco Lounge Table is designed for both indoor and outdoor use, UV stable and weather proof, it will not fade or go brittle in Australia's harsh outdoor conditions. Strong yet lightweight, this lounge table will add class to your venue. It's sleek profile is pleasant to the eye so this table is as charming as it is functional. Very easy to clean, just hose it down.

For detailed video assembly instructions click on the following link:

https://www.youtube.com/watch?v=0Vfk5B63r2q

- 2 year warranty
- Available in: Chocolate, Anthracite & White
- Dimensions: 930L x 550D x 470H
- Durable moulded resin rattan look, reinforced with glass fibre - will never unravel or rust!
- For indoor & outdoor commercial use
- Made in Europe
- Supplied unassembled designed for easy self assembly
- UV Protected