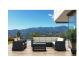

## Monaco Lounge Table

The Monaco Lounge Table is an injection moulded resin table, the non-metalic frame will never unravel, rust or decay. Reinforced with glass fibre to strengthen the legs and boost the weight capacity. The Monaco Lounge Table is designed for both indoor and outdoor use, UV stable and weather proof, it will not fade or go brittle in Australia's harsh outdoor conditions. Strong yet lightweight, this lounge table will add class to your venue. It's sleek profile is pleasant to the eye so this table is as charming as it is functional. Very easy to clean, just hose it down.

For detailed video assembly instructions click on the following link:

https://www.youtube.com/watch?v=0Vfk5B63r2q

- 2 year warranty
- Available in: Chocolate, Anthracite & White
- Dimensions: 930L x 550D x 470H
- Durable moulded resin rattan look, reinforced with glass fibre - will never unravel or rust!
- For indoor & outdoor commercial use
- Made in Europe
- Supplied unassembled designed for easy self assembly
- UV Protected