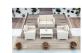

## Monaco Lounge Table

The Monaco Lounge Table is an injection moulded resin table, the non-metalic frame will never unravel, rust or decay. Reinforced with glass fibre to strengthen the legs and boost the weight capacity. The Monaco Lounge Table is designed for both indoor and outdoor use, UV stable and weather proof, it will not fade or go brittle in Australia's harsh outdoor conditions. Strong yet lightweight, this lounge table will add class to your venue. It's sleek profile is pleasant to the eye so this table is as charming as it is functional. Very easy to clean, just hose it down.

For detailed video assembly instructions click on the following link:

https://www.youtube.com/watch?v=0Vfk5B63r2q

- 2 year warranty
- Available in: Chocolate, Anthracite & White
- Dimensions: 930L x 550D x 470H
- Durable moulded resin rattan look, reinforced with glass fibre - will never unravel or rust!
- For indoor & outdoor commercial use
- Made in Europe
- Supplied unassembled designed for easy self assembly
- UV Protected