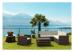

## Monaco Lounge Table

The Monaco Lounge Table is an injection moulded resin table, the non-metalic frame will never unravel, rust or decay. Reinforced with glass fibre to strengthen the legs and boost the weight capacity. The Monaco Lounge Table is designed for both indoor and outdoor use, UV stable and weather proof, it will not fade or go brittle in Australia's harsh outdoor conditions. Strong yet lightweight, this lounge table will add class to your venue. It's sleek profile is pleasant to the eye so this table is as charming as it is functional. Very easy to clean, just hose it down.