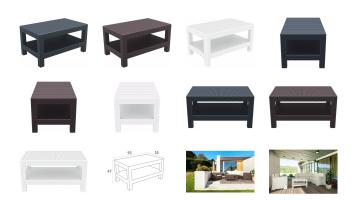

## Monaco Lounge Table

The Monaco Lounge Table is an injection moulded resin table, the non-metalic frame will never unravel, rust or decay. Reinforced with glass fibre to strengthen the legs and boost the weight capacity. The Monaco Lounge Table is designed for both indoor and outdoor use, UV stable and weather proof, it will not fade or go brittle in Australia's harsh outdoor conditions. Strong yet lightweight, this lounge table will add class to your venue. It's sleek profile is pleasant to the eye so this table is as charming as it is functional. Very easy to clean, just hose it down.

For detailed video assembly instructions click on the following link:

https://www.youtube.com/watch?v=0Vfk5B63r2q

- 2 year warranty
- Available in: Chocolate, Anthracite & White
- Dimensions: 930L x 550D x 470H
- Durable moulded resin rattan look, reinforced with glass fibre - will never unravel or rust!
- For indoor & outdoor commercial use
- Made in Europe
- Supplied unassembled designed for easy self assembly
- UV Protected