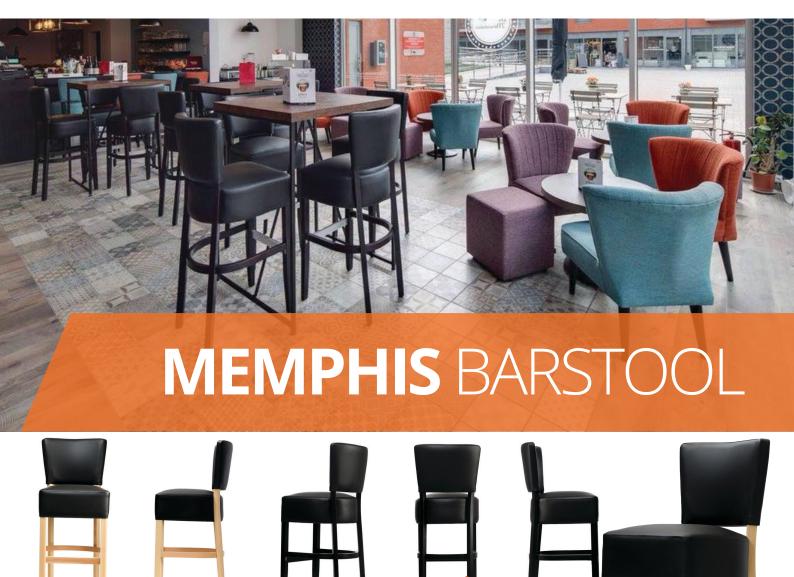

across the world, the Memphis is the perfect choice.

Stocked in Natural or Wenge Frame with Black Vinyl Seat

**ABOUT THE MEMPHIS BARSTOOL** 

The Memphis Range is a range of chairs & stools ideal for commercial dining rooms. Providing an exclusive expression that creates a unique atmosphere, the Memphis range not only looks great, but is comfortable to sit on as well. A range that is favoured in commercial dining applications

- 30 Frame colours and 26 Fabric Options available for custom orders
- Supplied Fully Assembled
- Matching Products: Memphis Chair, Memphis Club Chair & Apollo Stool
- Made in Europe