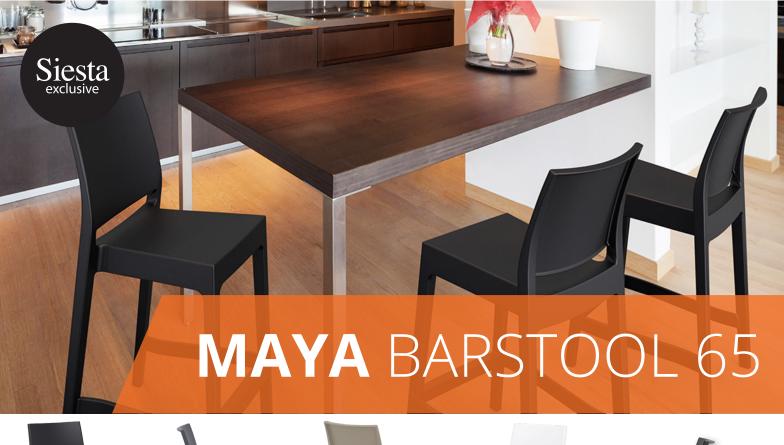

## **ABOUT THE MAYA BARSTOOL 65**

Maya stacking bar stool h.65 cm is produced with a single injection of polypropylene reinforced with glass fiber obtained by means of the latest generation of air moulding technology with neutral tones. For indoor and outdoor use. Available in Black, Dark Grey, Taupe and White.