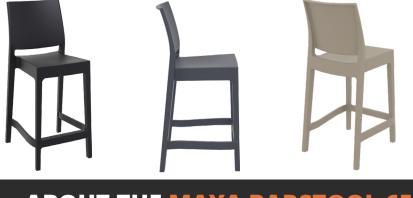

## **ABOUT THE MAYA BARSTOOL 65**

Maya stacking bar stool h.65 cm is produced with a single injection of polypropylene reinforced with glass fiber obtained by means of the latest generation of air moulding technology with neutral tones. For indoor and outdoor use. Available in Black, Dark Grey, Taupe and White.

- Supplied assembled
- Weather resistant, UV Stabilised
- Stocked in: Black, Anthracite, Taupe, White
- Matching product to the Maya Chair
- Made in Europe