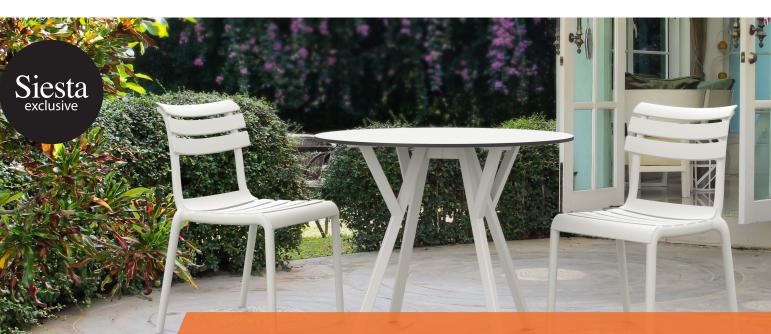

## MAX LEGS SMALL

## **ABOUT THE MAX LEGS SMALL**

The Max Leg represent the zenith of contemporary design, blending functionality with avant-garde aesthetics. Constructed using polypropylene fortified with glass fibre, these legs are the product of advanced air moulding thermoplastic injection techniques, reflecting the strides of modern manufacturing. The unique combination of materials not only ensures durability but also offers a sleek, sophisticated appearance that is versatile enough for both indoor and outdoor settings.

## **FEATURES**

- High quality polypropylene reinforced with fibre glass
- UV stabilised
- 5 Year Warranty
- Available In: Black, White & Taupe
- Brand: Siesta
- Dimensions: 570W x 580D x 720H
- Unit Weight: 8.3kg
- Suitable for tops 700×700 to 900×900
- Made in Europe