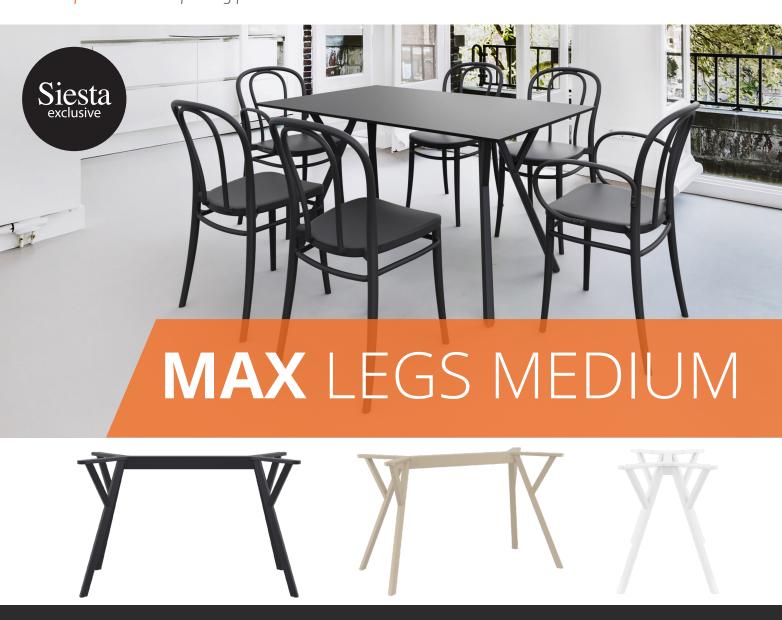

## **ABOUT THE MAX LEGS MEDIUM**

The Max Leg represent the zenith of contemporary design, blending functionality with avant-garde aesthetics. Constructed using polypropylene fortified with glass fibre, these legs are the product of advanced air moulding thermoplastic injection techniques, reflecting the strides of modern manufacturing. The unique combination of materials not only ensures durability but also offers a sleek, sophisticated appearance that is versatile enough for both indoor and outdoor settings.

## **FEATURES**

- High quality polypropylene reinforced with fibre glass
- UV stabilised
- 5 Year Warranty
- Available In: Black, White & Taupe
- Brand: Siesta
- Dimensions: 1170W x 580D x 720H
- Unit Weight: 9.3kg
- Suitable for tops 700x1200 to 800x1600
- Made in Europe