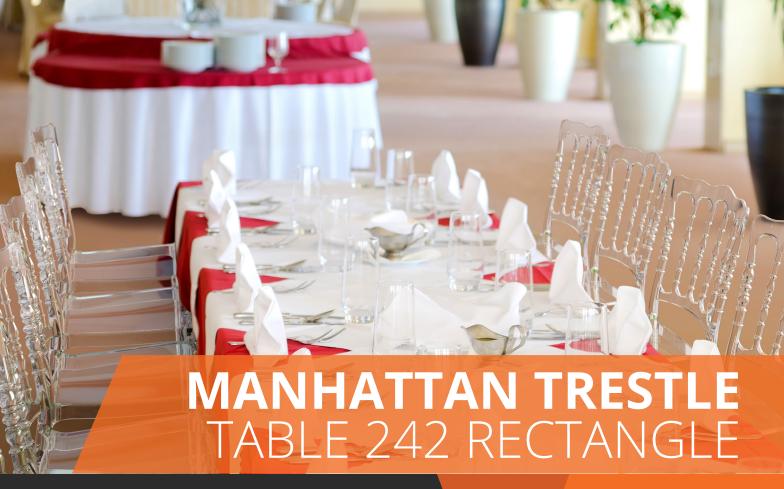

## **ABOUT THE MANHATTAN TRESTLE TABLE 242**

Pure polyethylene blow moulded top, shock proof and constructed to withstand heavy loads. Powder coated steel frame with welded joints, structured to optimise the weight resistance ratio. Features include plastic clips to hold the leg in position when folded and slip resistant fasteners for secure stacking together. Strong, yet light weight, the Manhattan is the perfect choice for function tables.

## Table Features:

- Suitable for indoor commercial use only
- Top: High density durable polyethylene blow moulded
- Frame: Heavy duty steel frame
- Dimensions: 2420 x 760 x 740
- Unit Weight: 2420×760: 24kg
- Supplied assembled
- Easy folding leg system
- Stocked In: White with powder coated grey frame
- Replaceable feet
- Storage trolley available holds 20 tables
- Made in China