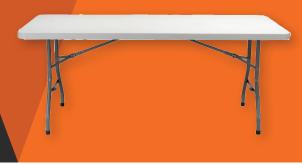

## **ABOUT THE MANHATTAN TRESTLE TABLE 242**

Pure polyethylene blow moulded top, shock proof and constructed to withstand heavy loads. Powder coated steel frame with welded joints, structured to optimise the weight resistance ratio. Features include plastic clips to hold the leg in position when folded and slip resistant fasteners for secure stacking together. Strong, yet light weight, the Manhattan is the perfect choice for function tables.

## Table Features:

- Suitable for indoor commercial use only
- Top: High density durable polyethylene blow moulded
- Frame: Heavy duty steel frame
- Dimensions: 2420 x 760 x 740
- Unit Weight: 2420×760: 24kg
- Supplied assembled
- Easy folding leg system
- Stocked In: White with powder coated grey frame
- Replaceable feet
- Storage trolley available holds 20 tables
- Made in China