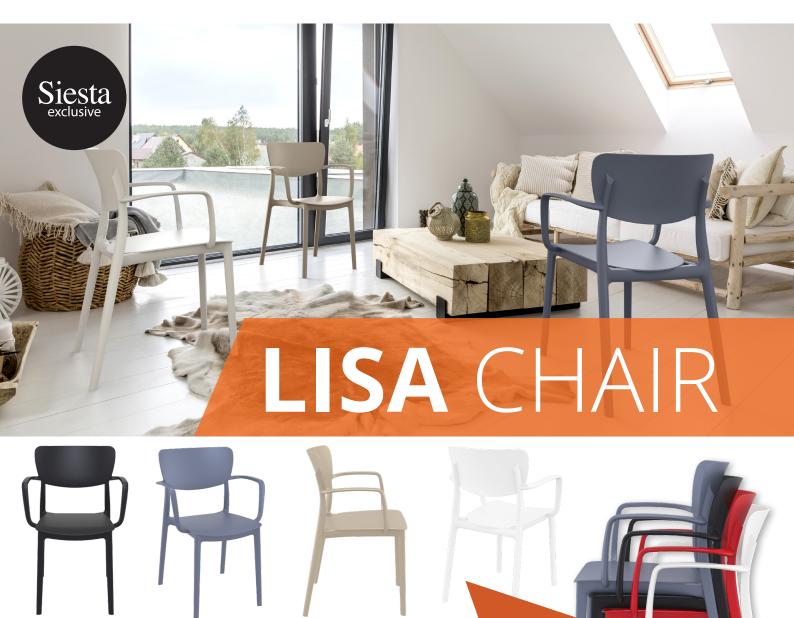

## **FEATURES**

- 5 year structural warranty
- Made in Europe
- Stocked in: Anthracite, Black, Taupe & White

**ABOUT THE LISA CHAIRS** 

last in busy commercial venues, indoor or outdoor.

The Lisa Chair by Siesta is no ordinary plastic chair. It's extraordinary strength is due to the entire chair being one-piece injection moulded polypropylene, the legs reinforced with glass fibre for even more stability. The plastic is packed with UV stabiliser, so this chair will not fade or go brittle even in the sunniest weather conditions. Siesta's Lisa Chair is built to

- Special Order Colours: Red & Olive Green
- Supplied assembled
- · Weather resistant
- UV Stabilised
- · Glass fibre reinforced

- Suitable for indoor and outdoor use
- Stackable to 4 to 6 high
- Dimensions: W540 x D530 x H820 Seat Height 450
- Unit Weight: 3.8kg
- SWL: 150Kg