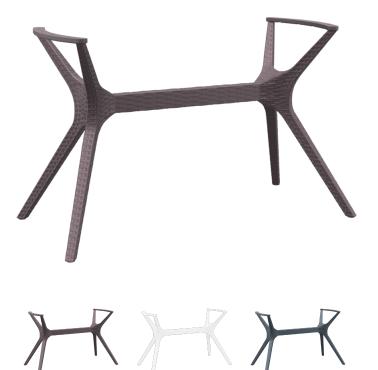

## Ibiza Legs Medium

The Siesta Ibiza Legs Medium are produced by the latest generation of air moulding technology with a single injection of polypropylene. The Ibiza Legs are a matching product to the Resin Rattan Range. These legs are a classy and suitable option for any table top within the size range of 70cm x 120cm to 80cm x 160cm. They are available in either Anthracite, Chocolate or White. They are UV stabilised making them a great option for both indoor and outdoor commercial environments. Can be disassembled.

These table legs boast sturdiness and durability and come with a 2 year structural warranty.

- 2 Year Warranty
- Available In: Anthracite, Chocolate and White -
- 10-12 week lead time
- Brand: Siesta
- Dimensions: 1120W x 7250H x 580D
- Made in Europe
- Matching Products: All other products in the Resin Rattan Range
- Suitable for indoor and outdoor commercial use.
- Supplied unassembled easy to assemble
- Unit Weight: 9kg