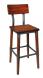

## Genoa Barstool - Timber

The Duraseat Genoa Barstool Timber Seat is manufactured with solid European beech wood and a steel frame. This quality wood is sourced from Germany. It is a well built chair designed to withstand commercial use.

The Genoa Barstool has a stained finish in Antique Walnut. This Bar Stool is a great choice for Cafes and Restaurants with the Rustic or Industrial look.

## **Features**

- · Brand: Duraseat
- · Made in South East Asia
- 2 Year Warranty
- · Suitable for indoor commercial use only
- Seat: Stain finish solid European beech wood
- Frame: Quality stain finish solid European beech wood with Steel bracing
- SWL: 120 kg
- Supplied unassembled easy to assemble
- Stocked In: Antique Walnut
- Dimensions: 425W x 425D x 1090H x 730
  Seat Height
- Dimensions: 425W x 425D x 1010H x 650 Seat Height
- Unit Weight: 12kg