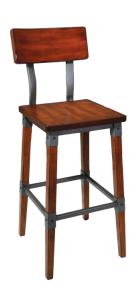

## Genoa Barstool - Timber

The Duraseat Genoa Barstool Timber Seat is manufactured with solid European beech wood and a steel frame. This quality wood is sourced from Germany. It is a well built chair designed to withstand commercial use.

The Genoa Barstool has a stained finish in Antique Walnut. This Bar Stool is a great choice for Cafes and Restaurants with the Rustic or Industrial look.

## **Features**

- · Brand: Duraseat
- · Made in South East Asia
- 2 Year Warranty
- · Suitable for indoor commercial use only
- Seat: Stain finish solid European beech wood
- Frame: Quality stain finish solid European beech wood with Steel bracing
- SWL: 120 kg
- Supplied unassembled easy to assemble
- Stocked In: Antique Walnut
- Dimensions: 425W x 425D x 1090H x 730
  Seat Height
- Dimensions: 425W x 425D x 1010H x 650 Seat Height
- Unit Weight: 12kg