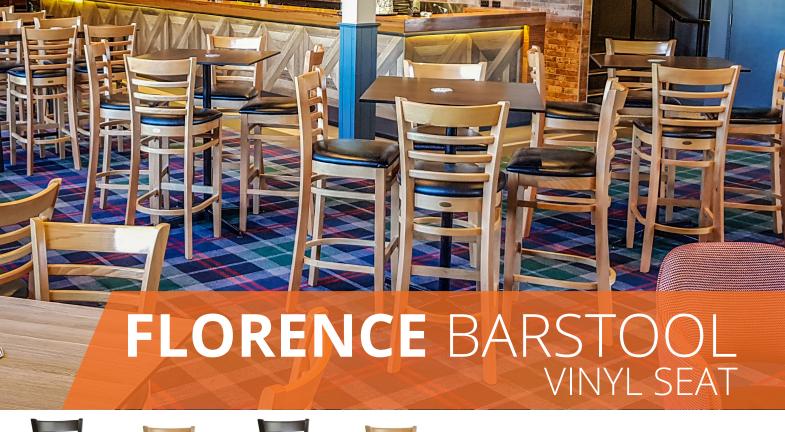

Your partners in hospitality furniture

- 1300 850 904 📞
- sales@furnlink.com.au 💌
- www.furnlink.com.au @

The Durafurn Florence Barstool Vinyl Seat is manufactured using a solid European beech wood frame sourced in Germany. It is a stool designed to withstand commercial use.