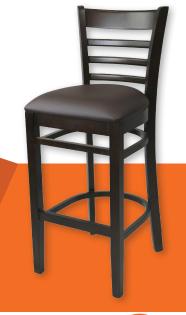

Your partners in hospitality furniture

- 1300 850 904 📞
- sales@furnlink.com.au 💌
- www.furnlink.com.au @

The Durafurn Florence Barstool Vinyl Seat is manufactured using a solid European beech wood frame sourced in Germany. It is a stool designed to withstand commercial use.

## **FEATURES**

- Suitable for indoor commercial use only
- Seat: Quality foam and vinyl (Chocolate and Black)
- Frame: Quality stain finish solid European Beech
- Dimensions: 440W x 440D x 1100H x 780 Seat Height
- Unit Weight: 10kg
- SWL: 120kg
- Chair frame comes assembled seat is to be installed