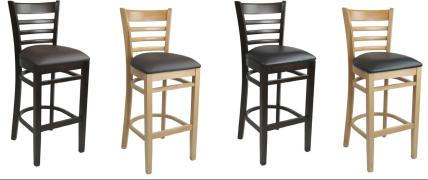

Your partners in hospitality furniture

- 1300 850 904 📞
- sales@furnlink.com.au 💌
- www.furnlink.com.au @

The Durafurn Florence Barstool Vinyl Seat is manufactured using a solid European beech wood frame sourced in Germany. It is a stool designed to withstand commercial use.

## **FEATURES**

- Suitable for indoor commercial use only
- Seat: Quality foam and vinyl (Chocolate and Black)
- Frame: Quality stain finish solid European Beech
- Dimensions: 440W x 440D x 1100H x 780 Seat Height
- Unit Weight: 10kg
- SWL: 120kg
- Chair frame comes assembled seat is to be installed

- with screws supplied (Chair can be supplied assembled at extra cost)
- Stocked In: Chocolate, Natural
- Matching Products: Florence Chair Vinyl Seat
- Made in China