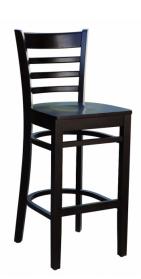

## Florence Barstool Timber Seat

The Duraseat Florence Barstool Timber Seat is manufactured using a solid European beech wood frame sourced in Germany. It is a stool designed to withstand commercial use.

- 2 Year Warranty
- Brand: Duraseat
- Can supply them assembled at an extra cost
- Dimensions: 440W x 440D x 1100H x 750 Seat Height
- Frame: Quality stain finish solid European beech wood
- Made in China
- Seat: Stain finish solid European beech wood
- Stocked In: Chocolate, Natural
- Suitable for indoor commercial use only
- Supplied unassembled â€" easy to assemble
- SWL: 120 kg
- Unit Weight: 10 kg