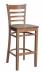

## Florence Barstool Timber Seat

The Duraseat Florence Barstool Timber Seat is manufactured using a solid European beech wood frame sourced in Germany. It is a stool designed to withstand commercial use.

- 2 Year Warranty
- Brand: Duraseat
- Can supply them assembled at an extra cost
- Dimensions: 440W x 440D x 1100H x 750 Seat Height
- Frame: Quality stain finish solid European beech wood
- Made in China
- Seat: Stain finish solid European beech wood
- Stocked In: Chocolate, Natural
- Suitable for indoor commercial use only
- Supplied unassembled â€" easy to assemble
- SWL: 120 kg
- Unit Weight: 10 kg