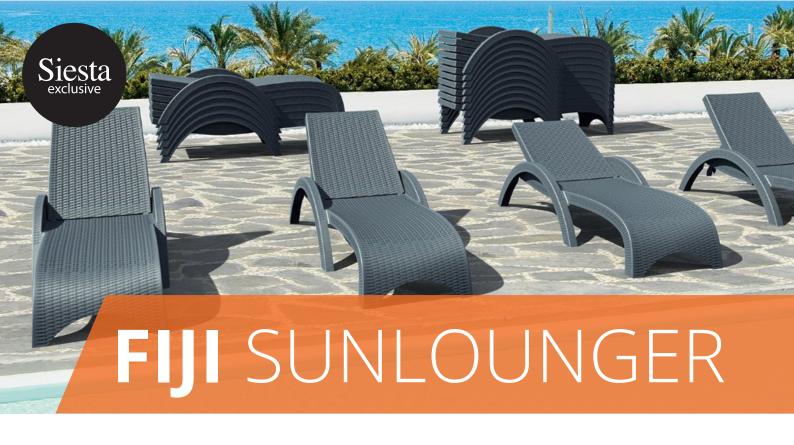

## **ABOUT THE FIJI LOUNGER**

The Fiji Sunlounger is an injection moulded resin lounge, the non-metalic frame will never unravel, rust or decay, with rattan look seat and back. Reinforced with glass fibre to add strength and boost the weight capacity. The Fiji Sunlounger is stackable, designed for outdoor use, UV stable and weather proof, it will not fade or go brittle in Australia's harsh outdoor conditions. Strong yet lightweight, this sun lounger will add class to your venue. It's sleek profile is pleasant to the eye so this sun lounger is as charming as it is functional. Very easy to clean, just hose it down.

## **FEATURES**

- Stackable
- Suitable for indoor and outdoor commercial use
- Made of UV stabilised polypropylene reinforced with glass fibre
- Seat: Beige cushion available at an extra cost 50mm thick cushion covered with polyester fabric & finished with piping, washable & suitable for outdoor use
- Dimensions: 730W x 187D x 440H

- Unit Weight: 14kg, SWL: 150kg, Supplied assembled
- Weather resistant, UV Stabilised, Glass fibre reinforced
- Stocked In: Anthracite, Chocolate, White
- Replaceable feet
- **CATAS Tested**
- Matching Products: All Resin Rattan Range Products
- Made in Europe
- 3 Month warranty on cushions