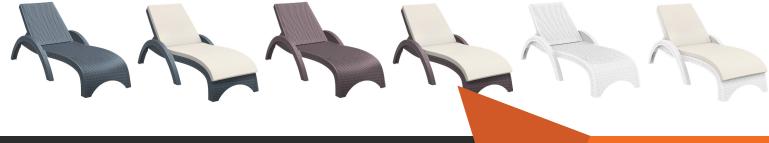

- Unit Weight: 14kg, SWL: 150kg, Supplied assembled
- Weather resistant, UV Stabilised, Glass fibre reinforced
- Stocked In: Anthracite, Chocolate, White
- Replaceable feet
- **CATAS Tested**
- Matching Products: All Resin Rattan Range Products
- Made in Europe
- 3 Month warranty on cushions