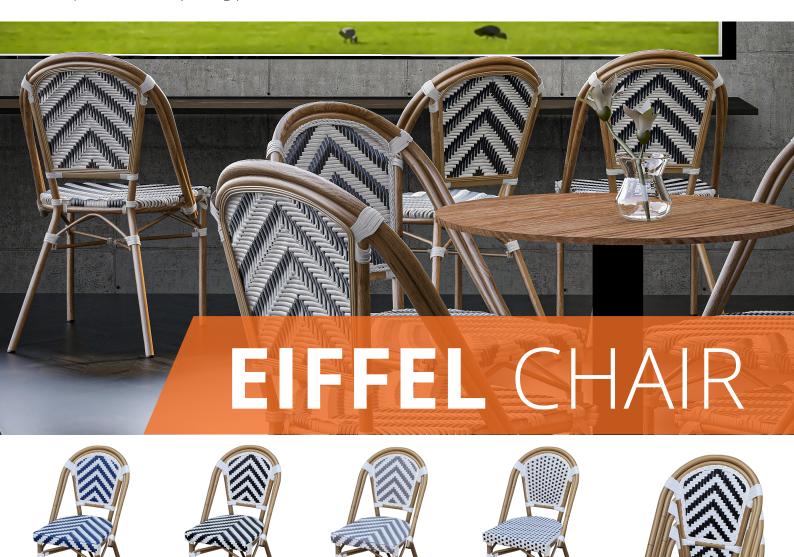

## **ABOUT THE EIFFEL CHAIR**

Introducing the Eiffel Chair, the perfect way to add a touch of Parisian chic to the home or hospitality business. Crafted with precision and high-quality materials, this chair is designed to offer both durability and aesthetic appeal. Featuring a Natural Bamboo Look Coated Aluminium Frame and UV resistant PE Wicker, the Eiffel Chair is built to withstand the elements, making it an excellent choice for outdoor use.

## **FEATURES**

- Brand: Durafurn®
- Natural Bamboo Look Coated Alumnium Frame & UV resistant PE Wicker
- Lightweight
- Sleek, sophisticated polished finish
- 3 Year warranty
- SWL 150kg

- Suitable for indoor & outdoor commercial application
- Available in white with black, grey or blue chevron as well as black and white check.
- Dimensions: 890mm H x 460mm W x 580mm D
- Seat Height: 450mm