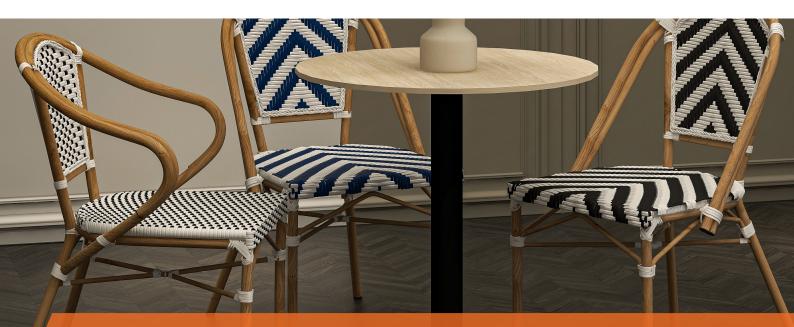

## EIFFEL ARMCHAIR

## **ABOUT THE EIFFEL ARMCHAIR**

Introducing the Eiffel Armchair, the perfect way to add a touch of Parisian chic to the home or hospitality business. Crafted with precision and highquality materials, this chair is designed to offer both durability and aesthetic appeal. Featuring a Natural Bamboo Look Coated Aluminium Frame and UV resistant PE Wicker, the Eiffel Chair is built to withstand the elements, making it an excellent choice for outdoor use.

## **FEATURES**

- Brand: Durafurn®
- Natural Bamboo Look Coated Alumnium Frame & UV resistant PE Wicker
- Lightweight
- Sleek, sophisticated polished finish
- 3 Year warranty

- SWL 150kg
- Suitable for indoor & outdoor commercial application
- Dimensions: 830mm H x 570mm W x 570mm D
- Seat Height: 440mm