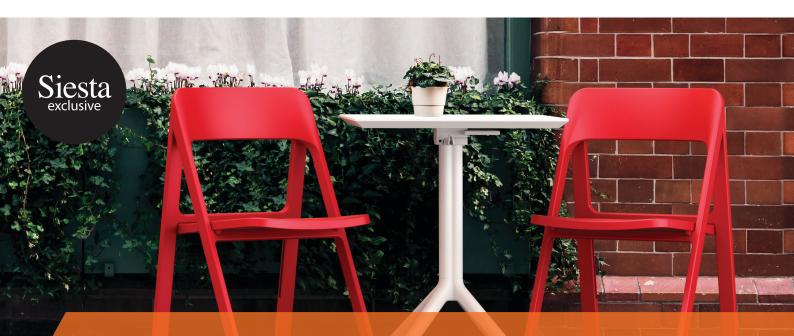

## DREAM FOLDING CHAIR

## **ABOUT THE DREAM FOLDING CHAIR**

The Dream Folding Chair is manufactured by Siesta to very high standards in keeping with a fine tradition of good quality. These tough and durable chairs are made from one-piece injection moulded polypropylene, and the legs are reinforced with glass fibre for increased stability. The plastic is packed with UV stabiliser, so this chair will not fade or go brittle even in the sunniest weather conditions.

## **FEATURES**

- 5 year structural warranty
- Designed by Frederic Boonen
- Folds flat for stacking and ease of storage
- Suitable for indoor or outdoor use
  Dimensions:
  Open: W480 x D520 x H820 Seat Height
- Open: W480 x D520 x H820 Seat Height 450 Flat: W480 x D110 x H940
- Unit Weight: 5.5kg

- SWL: 150Kg
- Made of UV stabilised polypropylene reinforced with glass fibre
- Supplied assembled
- Weather resistant
- Made in Europe