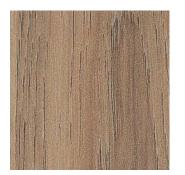

Calacutta Grey (Smooth)

Dark Cement (Smooth)

Prime Oak (Woodmatt)

Black (Matt)