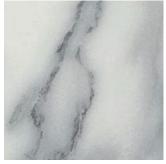

Calacutta Grey (Smooth)

Dark Cement (Smooth)

Prime Oak (Woodmatt)

Black (Matt)