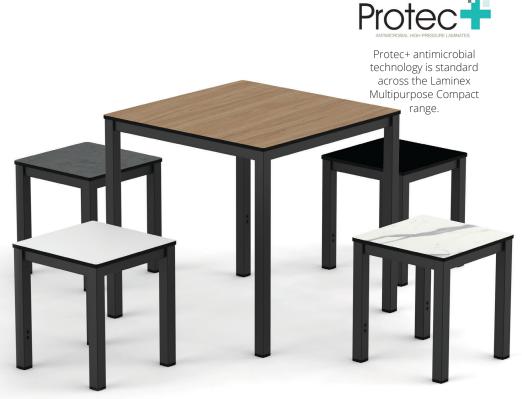

## COLOUR RANGE

When it comes to the most demanding environments, our Compact Laminates are tough to beat. They boast a distinct black core and provide the perfect balance of strength and beauty.

## **FEATURES**

- Suitable for indoor & outdoor commercial use
- 5 Year Warranty
- 13mm thick extremely durable hardwearing high impact surface resistant to scratches, wear, stains and moisture
- Standard colours include: Black, White, Calacutta Grey, Dark Cement & Prime Oak
- Additional range of colours available on order
- Minimum 2 week lead time on all order
- Custom sizes and shapes can be made to order
- · Made in Australia

Calacutta Grey (Smooth)

Dark Cement (Smooth)

Prime Oak (Woodmatt)

Black (Matt)

Polar White (Matt)