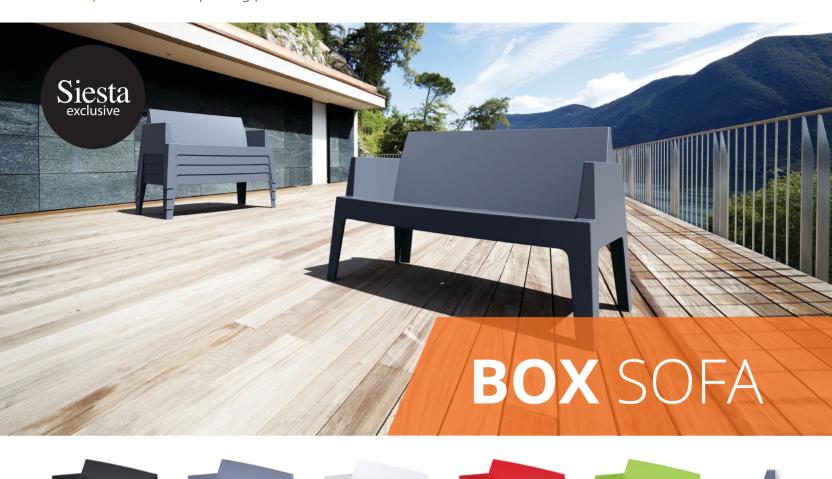

## CONTACT US TODAY

- 1300 850 904
- sales@furnlink.com.au 💌
  - www.furnlink.com.au @

The Box Sofa by Siesta is no ordinary plastic lounge. It's extraordinary strength is due to the entire sofa being one-piece injection moulded polypropylene. The plastic is packed with UV stabiliser, so this lounge will not fade or go brittle even in the sunniest weather conditions. Siesta's Box Sofa is built to last in busy commercial venues, indoor or outdoor.

## **FEATURES**

Stackable

Dimensions: 800H x 620D x 1380W x 430 Seat Height

Suitable for indoor and outdoor use

SWL: 150 kg

Unit Weight: 14kg

- Weather resistant
- UV Stabilised Will not fade under direct sunlight
- Made in Europe