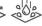

## **FEATURES**

- Suitable for indoor and outdoor commercial use
- Top Plate: Pressed steel top plate with 8 x fastening points
- Flip top / folding top.
- Pole: 76mm diameter powder-coated round pole
- Base: 470x470mm powder-coated base
- Nano ceramic pre paint treatment with Black powdercoated finish

- 4 x adjustable Feet
- Supplied unassembled easy to assemble
- Replaceable feet
- Standard Height: 715mm
- Unit Weight: 8.5kg
- Max. Suitable Table Top Size: 800x800mm square 15kg
- Stackable
- Made in Europe