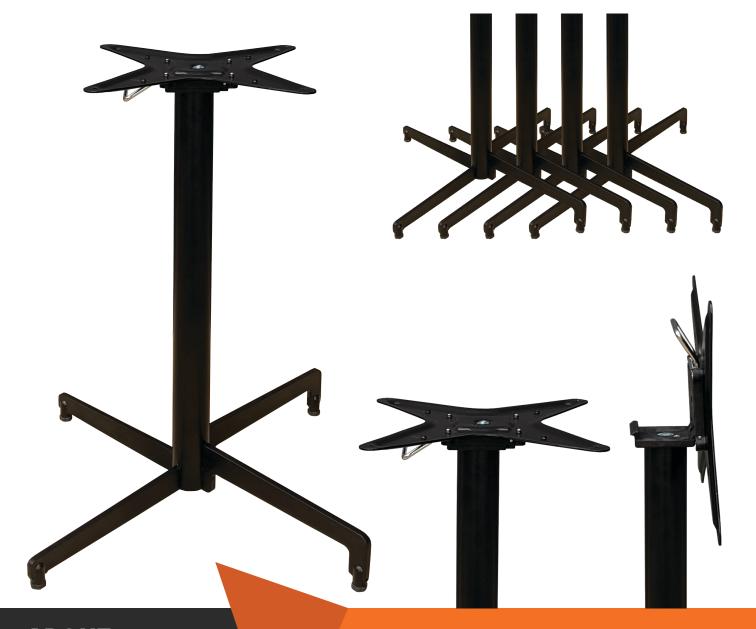

## BERLIN FOLDING TABLE BAS

## **FEATURES**

- Suitable for indoor and outdoor commercial use
- Top Plate: Pressed steel top plate with 8 x fastening points
- Flip top / folding top.
- Pole: 76mm diameter powder-coated round pole
- Base: 470x470mm powder-coated base
- Nano ceramic pre paint treatment with Black powdercoated finish

- 4 x adjustable Feet
- Supplied unassembled easy to assemble
- Replaceable feet
- Standard Height: 715mm
- Unit Weight: 8.5kg
- Max. Suitable Table Top Size: 800x800mm square 15kg
- Stackable
- Made in Europe