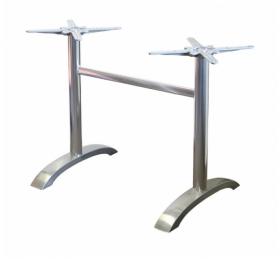

## Avila Twin Table Base

## Brand: Durabase

Quality aluminium table base suitable for indoor & outdoor use in all commercial applications.

- 2 year structural warranty

- Description: Light Weight and easy to manoeuvre, anodised aluminium base with polished aluminium pole. Suitable for 1200x800 and 1400x800 Gentas table tops. Suitable for indoor and outdoor use. Available in Black.

- Made in China

- Recommended table top max weight and size: 1200mmx800m, 18kg, Extra wide H-frame: 1400mmx800mm, 21kg

- Specifications: Total height 720mm. Pole Dia. 60mm. Top plates. Aluminium, 450mm wide including 16 x fastening points. 4 x Adjustable leveling feet.
- Supplied unassembled
- Unit Weight: 10Kg