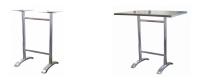

## Avila Twin Bar Table Base

## **Brand: Durabase**

Quality aluminium table base suitable for indoor & outdoor use in all commercial applications.

- 2 year structural warranty
- Description: Light Weight and easy to manoeuvre, anodised aluminium base with polished aluminium pole. Suitable for 1200x800 Gentas table tops. Suitable for indoor and outdoor use.
- Made in China
- Recommended table top max weight and size: 1200mmx800m, 18kg, Extra wide H-frame:
- 1400mmx800mm, 21kg
- Specifications: Total height 1090mm. Pole Dia. 60mm. Top plates. Aluminium, 450mm wide including 16 x fastening points. 4 x Adjustable levelling feet.
- Supplied unassembled
- Unit Weight: 12kg