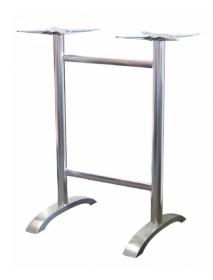

## Avila Twin Bar Table Base

## **Brand: Durabase**

Quality aluminium table base suitable for indoor & outdoor use in all commercial applications.

- 2 year structural warranty
- Description: Light Weight and easy to manoeuvre, anodised aluminium base with polished aluminium pole. Suitable for 1200x800 Gentas table tops. Suitable for indoor and outdoor use.
- Made in China
- Recommended table top max weight and size: 1200mmx800m, 18kg, Extra wide H-frame:
- 1400mmx800mm, 21kg
- Specifications: Total height 1090mm. Pole Dia. 60mm. Top plates. Aluminium, 450mm wide including 16 x fastening points. 4 x Adjustable levelling feet.
- Supplied unassembled
- Unit Weight: 12kg