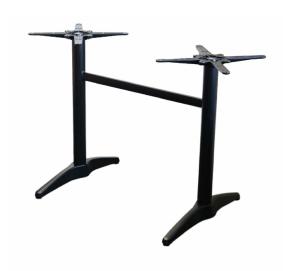

## Astoria Black Twin Table Base

## **Brand: Durabase**

Quality aluminium table base suitable for indoor & outdoor use in all commercial applications.

- 2 year structural warranty
- Description: Light Weight and easy to manoeuvre, black powder coated aluminium base and pole. Suitable for 1200x800 and 1400x800 Gentas table tops. Suitable for indoor and outdoor use. Available in clear anodise.
- Made in China
- Recommended table top max weight and size: 1200mmx800m, 18kg, Extra wide H-frame:
- 1400mmx800mm, 21kg
- Specifications: Total height 720mm. Pole Dia. 60mm. Top plates. Aluminium, 450mm wide including 16 x fastening points. 4 x Adjustable levelling feet.
- Supplied unassembled
- Unit Weight: 9kg