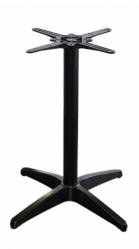

## Astoria Black Table Base

## **Brand: Durabase**

Quality aluminium table base suitable for indoor & outdoor use in all commercial applications.

- 2 year structural warranty
- Description: Light Weight and easy to manoeuvre ,anodised aluminium base with polished aluminium pole. Suitable for tops 600 Round to 800 Square. Suitable for indoor and outdoor commercial use. Available in clear anodize.
- Made in China
- Recommend table top max weight and size: 12kg, 800mmx800mm
- Specifications: Total Height 720mm. Pole Dia. 60mm. Top plate. Aluminium, 450mm wide including 8 x fastening points. 650mm x 650mm Base span. 4 x Adjustable feet
- Supplied unassembled
- Unit Weight: 7kg