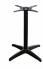

## Astoria Black Table Base

## **Brand: Durabase**

Quality aluminium table base suitable for indoor & outdoor use in all commercial applications.

- 2 year structural warranty
- Description: Light Weight and easy to manoeuvre ,anodised aluminium base with polished aluminium pole. Suitable for tops 600 Round to 800 Square. Suitable for indoor and outdoor commercial use. Available in clear anodize.
- Made in China
- Recommend table top max weight and size: 12kg, 800mmx800mm
- Specifications: Total Height 720mm. Pole Dia. 60mm. Top plate. Aluminium, 450mm wide including 8 x fastening points. 650mm x 650mm Base span. 4 x Adjustable feet
- Supplied unassembled
- Unit Weight: 7kg