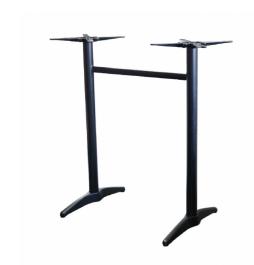

## Astoria Black Bar Twin Table Base

## **Brand: Durabase**

Quality aluminium table base suitable for indoor & outdoor use in all commercial applications.

- 2 year structural warranty
- Description: Light Weight and easy to manoeuvre, black powder coated aluminium base and pole. Suitable for 1200x800 Gentas table tops. Suitable for indoor and outdoor use. Available in clear anodise.
- Made in China
- Recommended table top max weight and size: 1200mmx800m, 18kg, Extra wide H-frame:
- 1400mmx800mm, 21kg
- Specifications: Total Height 1090mm. Pole Dia. 60mm. Top plates. Aluminium, 450mm wide including 8 x fastening points. 4 x Adjustable levelling feet.
- Supplied unassembled
- Unit Weight: 10kg