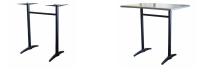

## Astoria Black Bar Twin Table Base

## **Brand: Durabase**

Quality aluminium table base suitable for indoor & outdoor use in all commercial applications.

- 2 year structural warranty
- Description: Light Weight and easy to manoeuvre, black powder coated aluminium base and pole. Suitable for 1200x800 Gentas table tops. Suitable for indoor and outdoor use. Available in clear anodise.
- Made in China
- Recommended table top max weight and size: 1200mmx800m, 18kg, Extra wide H-frame:
- 1400mmx800mm, 21kg
- Specifications: Total Height 1090mm. Pole Dia. 60mm. Top plates. Aluminium, 450mm wide including 8 x fastening points. 4 x Adjustable levelling feet.
- Supplied unassembled
- Unit Weight: 10kg