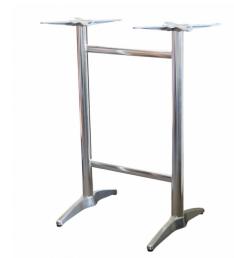

Astoria Aluminium Twin Bar Table Base

**Brand: Durabase** 

Quality aluminium table base suitable for indoor & outdoor use in all commercial applications.

- 2 year structural warranty
- Description: Light Weight and easy to manoeuvre, anodised aluminium base with polished aluminium pole. Suitable for 1200x800 Gentas table tops. Suitable for indoor and outdoor use. Available in Black.
- Made in China
- Recommended table top max weight and size: 1200mmx800m, 18kg, Extra wide H-frame:
- 1400mmx800mm, 21kg
- Specifications: Total Height 1090mm. Pole Dia. 60mm. Top plates. Aluminium, 450mm wide including 16 x fastening points. 4 x Adjustable levelling feet.
- Supplied unassembled
- Unit Weight: 10 kg