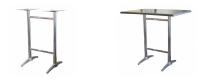

Astoria Aluminium Twin Bar Table Base

**Brand: Durabase** 

Quality aluminium table base suitable for indoor & outdoor use in all commercial applications.

- 2 year structural warranty
- Description: Light Weight and easy to manoeuvre, anodised aluminium base with polished aluminium pole. Suitable for 1200x800 Gentas table tops. Suitable for indoor and outdoor use. Available in Black.
- Made in China
- Recommended table top max weight and size: 1200mmx800m, 18kg, Extra wide H-frame:
- 1400mmx800mm, 21kg
- Specifications: Total Height 1090mm. Pole Dia. 60mm. Top plates. Aluminium, 450mm wide including 16 x fastening points. 4 x Adjustable levelling feet.
- Supplied unassembled
- Unit Weight: 10 kg