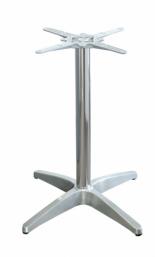

## Astoria Aluminium Table Base

## **Brand: Durabase**

Quality aluminium table base suitable for indoor & outdoor use in all commercial applications.

- 2 year structual warranty
- Description: Light Weight and easy to manoeuvre ,anodised aluminium base with polished aluminium pole. Suitable for tops 600 Round to 800 Square. Available in bar height suitable for 600 dia tops Suitable for indoor and outdoor use. Available in Black.
- Made in China
- Recommend table top max weight and size: 12kg, 800mmx800mm
- Specifications: Total height 720mm. Pole Dia. 60mm. Top plate. Aluminium, 450mm wide including 8 x fastening points. 650mm x 650mm Base span. 4 x Adjustable leveling
- Supplied unassembled
- Unit weight: 3 kg