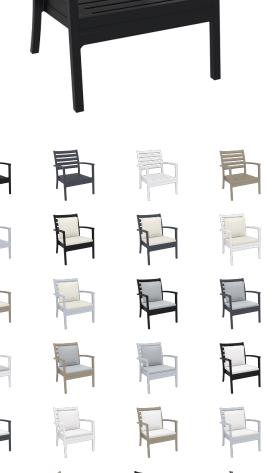

Your partners in hospitality furniture

Artemis XL Lounge Armchair (Indent)

**Brand: Siesta** 

The Artemis XL Lounge Armchair by Siesta is no ordinary plastic Lounge. It's extraordinary strength is due to the entire chair being one-piece injection moulded polypropylene, the legs reinforced with glass fibre for even more stability. The plastic is packed with UV stabiliser, so this chair will not fade or go brittle even in the sunniest weather conditions. Siesta's Artemis XL Lounge Armchair is built to last in busy commercial venues, indoor or outdoor.

- 2 year structural warranty
- Available in: Anthracite, Black, Chocolate, White ,Teak, Silver Grey & Taupe
- Dimensions: 710W x 760D x 890H x 380 Seat Height
- Made in Europe
- Optional cushions available in Beige, Grey & White only 50mm thick cushion covered with polyster fabric & finished with piping washable & suitable for both indoor/outdoor use
- Stackable to 4 high
- Suitable for indoor and outdoor use
- Supplied assembled
- SWL: 150 kg
- The Artemis XL Lounge Armchair is produced with a single injection of polypropylene reinforced with glass fiber obtained by means of the latest generation of air moulding technology
- Unit Weight: 10kg
- Weather resistant, UV Stabilised Will not fade under direct sunlight