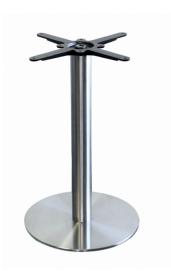

## Alexi Table Base

## **Brand: Durabase**

High quality indoor/outdoor Stainless Steel 304 Grade Table Base suitable for use in all commercial applications

- 2 year structural warranty
- 304 Grade brushed finish stainlesss steel wrap over cast iron base. Stainless Steel brushed pole. Cast iron top plate. 450mm base suitable for Gentas table tops up to 800mm square. 600mm base suitable for Gentas table tops up to 1070mm dia.
- Description: Strong durable base for heavy duty applications. Suitable for Indoor/Outdoor use. Available in 450mm Dia and 600 Dia base
- Made in China
- Recommend table top max weight and size: 12kg, 800mmx800mm
- Specifications: Total height 720mm, Pole Dia. 75mm, Top plate. Aluminium, 450mm wide including 8 x fastening points. 5 x Adjustable levelling feet.
- Suitable for indoor and outdoor use
- Supplied unassembled
- Unit Weight: 450 Dia (22kg). 600 Dia (30kg)