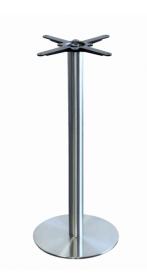

## Alexi Bar Height Table Base

## **Brand: Durabase**

High quality indoor/outdoor bar height Stainless Steel 304 Grade Table Base suitable for use in all commercial applications.

- 2 year structural warranty
- 304 Grade brushed finish stainless steel wrap over cast iron base. Stainless steel brushed pole. Cast iron top plate. 450mm base suitable for Gentas table tops up to 800mm Dia.
- Description: Strong durable base for heavy duty applications. Suitable for Indoor/Outdoor use. Available in 450mm Dia only.
- Made in China
- Recommended table top max weight and size: 10kg, 700mmx700mm
- Specifications: Total height 1090mm. Pole Dia. 75mm. Top plate. Aluminium, 450mm wide including 8 x fastening points. 5 x Adjustable leveling feet.
- Suitable for indoor and outdoor use
- Supplied unassembled
- Unit Weight: 22 kg