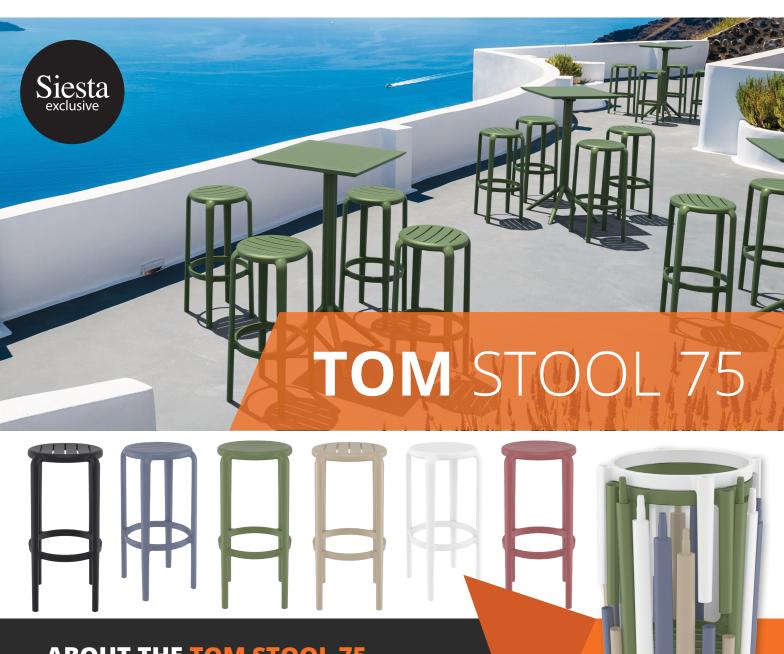

## **ABOUT THE TOM STOOL 75**

Whether you're outfitting a busy cafe or restaurant, or creating a stylish seating area in your breakout room, the Tom Bar Stool 75 is the perfect choice. Its durability, versatility, and style make it an excellent addition to any commercial space.

## **FEATURES**

- Suitable for indoor and outdoor commercial use
- Made of UV stabilised polypropylene reinforced with glass fibre
- Overall dimensions: 750h x 360d x 360w
- Unit weight: 4.0kg
- SWL: 150kg
- Weather resistant, UV Stabilised, Glass fibre reinforced

- Stocked In: Anthracite, Black, White, Green, Taupe & Marsala
- Replaceable feet
- **CATAS Tested**
- Matching Products: Tom Stool 65 & Tom Stool 45
- Made in Europe