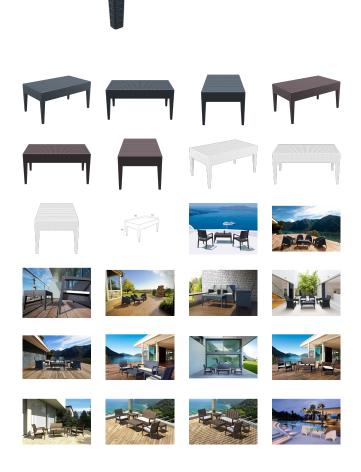

**Brand: Siesta** 

The Tequila Lounge Coffee Table is an injection moulded resin table, the non-metalic frame will never unravel, rust or decay. Reinforced with glass fibre to strengthen the legs and boost the weight capacity. The Tequila Lounge Coffee Table is designed for outdoor use, UV stable and weather proof, it will not fade or go brittle in Australia's harsh outdoor conditions. Strong yet lightweight, this table will add class to your venue. It's sleek profile is pleasant to the eye so this table is as charming as it is functional. Very easy to clean, just hose it down.

- 2 year warranty
- Dimensions: 920L x 530D x 450H
- Durable moulded resin rattan look, reinforced with glass fibre will never unravel or rust!
- For indoor & outdoor commercial use
- Made in Europe
- Special order colours: White
- Stocked in: Chocolate & Anthracite
- Supplied unassembled (easy assembly)
- Unit Weight: 4.6kg
- Weather resistant & UV protected
- White available indent only 8-10 week lead time