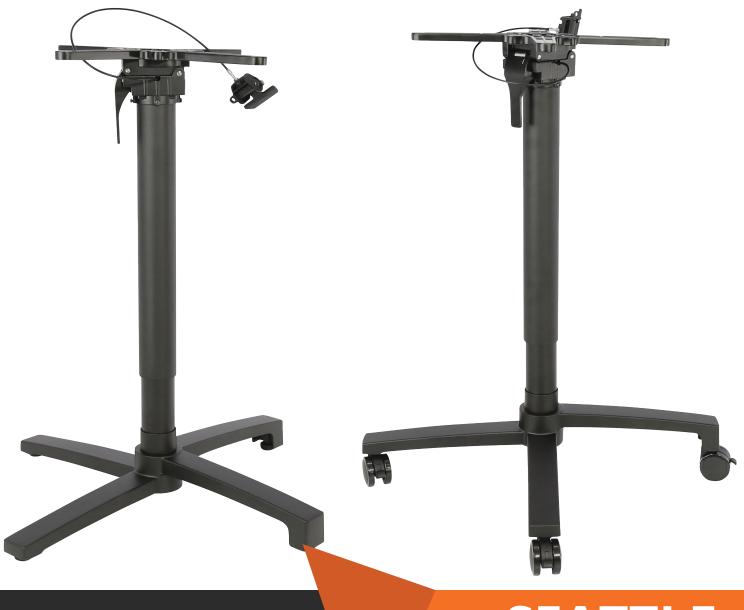

## **ABOUT**

A versatile and durable Table Base for commercial applications. With a black powder-coated finish, this table base offers a sleek and modern look.

## SEATTLE PNEUMATIC TABLE BASE

## **FEATURES**

- Aluminium Folding table base with Pneumatic function
- Dimensions: 670×670
- 450×450 top cross
- Pole Dia 67mm
- Black powder coated
- Adjustable feet
- 2 year warranty
- For commercial application

- Suitable for tops 600 Round to 800 Square
- Suitable for tops up to 12kg's
- Adjustible from café height 720mm through to bar height - 1050mm
- Requires assembly
- Optional castor wheels available